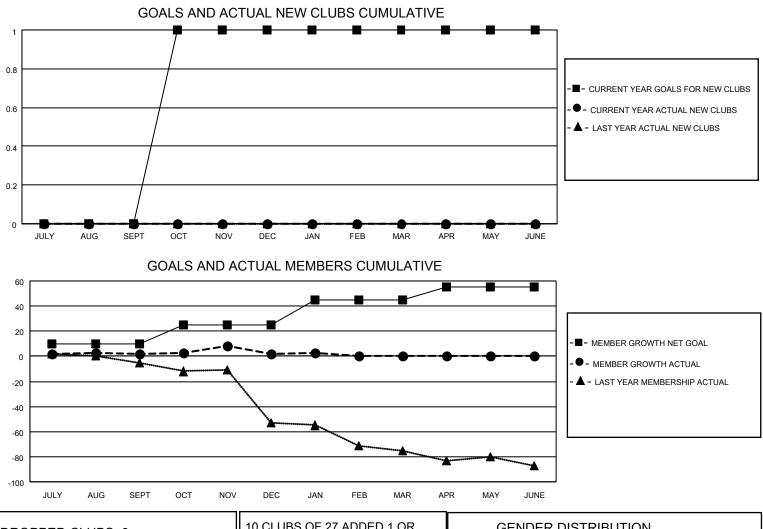

## LOCATION PENNSYLVANIA

District 14 J

Results as of: 1/31/2022

|                       | Club          | S         |               |                       | Men                     | nbers                   |                                                    |
|-----------------------|---------------|-----------|---------------|-----------------------|-------------------------|-------------------------|----------------------------------------------------|
| RESULTS FOR 2021-2022 |               |           |               | RESULTS FOR 2021-2022 |                         |                         |                                                    |
| QUARTER               | NEW CLUB GOAL | NEW CLUBS | DROPPED CLUBS | QUARTER MEI           | MBER GROWTH NET<br>GOAL | MEMBER GROWTH<br>ACTUAL | DROPPED<br>MEMBERS ACTUAL<br>(including transfers) |
| JULY/AUG/SEPT         | 0             | 0         | 0             | JULY/AUG/SEPT         | 10                      | 25                      | 8                                                  |
| OCT/NOV/DEC           | 1             | 0         | 0             | OCT/NOV/DEC           | 15                      | 16                      | 15                                                 |
| JAN/FEB/MAR           | 0             | 0         | 0             | JAN/FEB/MAR           | 20                      | 7                       | 3                                                  |
| APR/MAY/JUNE          | 0             | 0         | 0             | APR/MAY/JUNE          | 10                      | 0                       | 0                                                  |